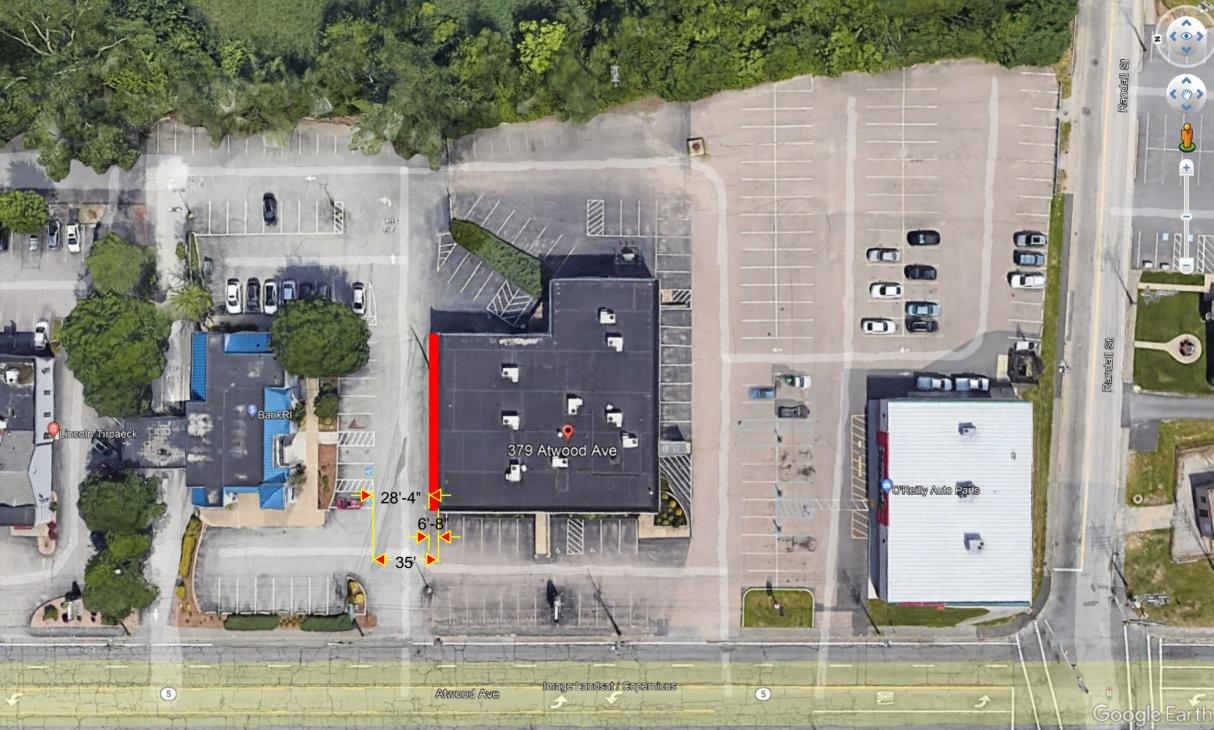

#### **LOCATION INFORMATION**

ADDRESS 379 ATWOOD AVENUE, CRANSTON, RI 02920

BLOCK LOT COMMERCIAL - ZONE M1

SITE AREA 35,806 SF / .822 ACRES