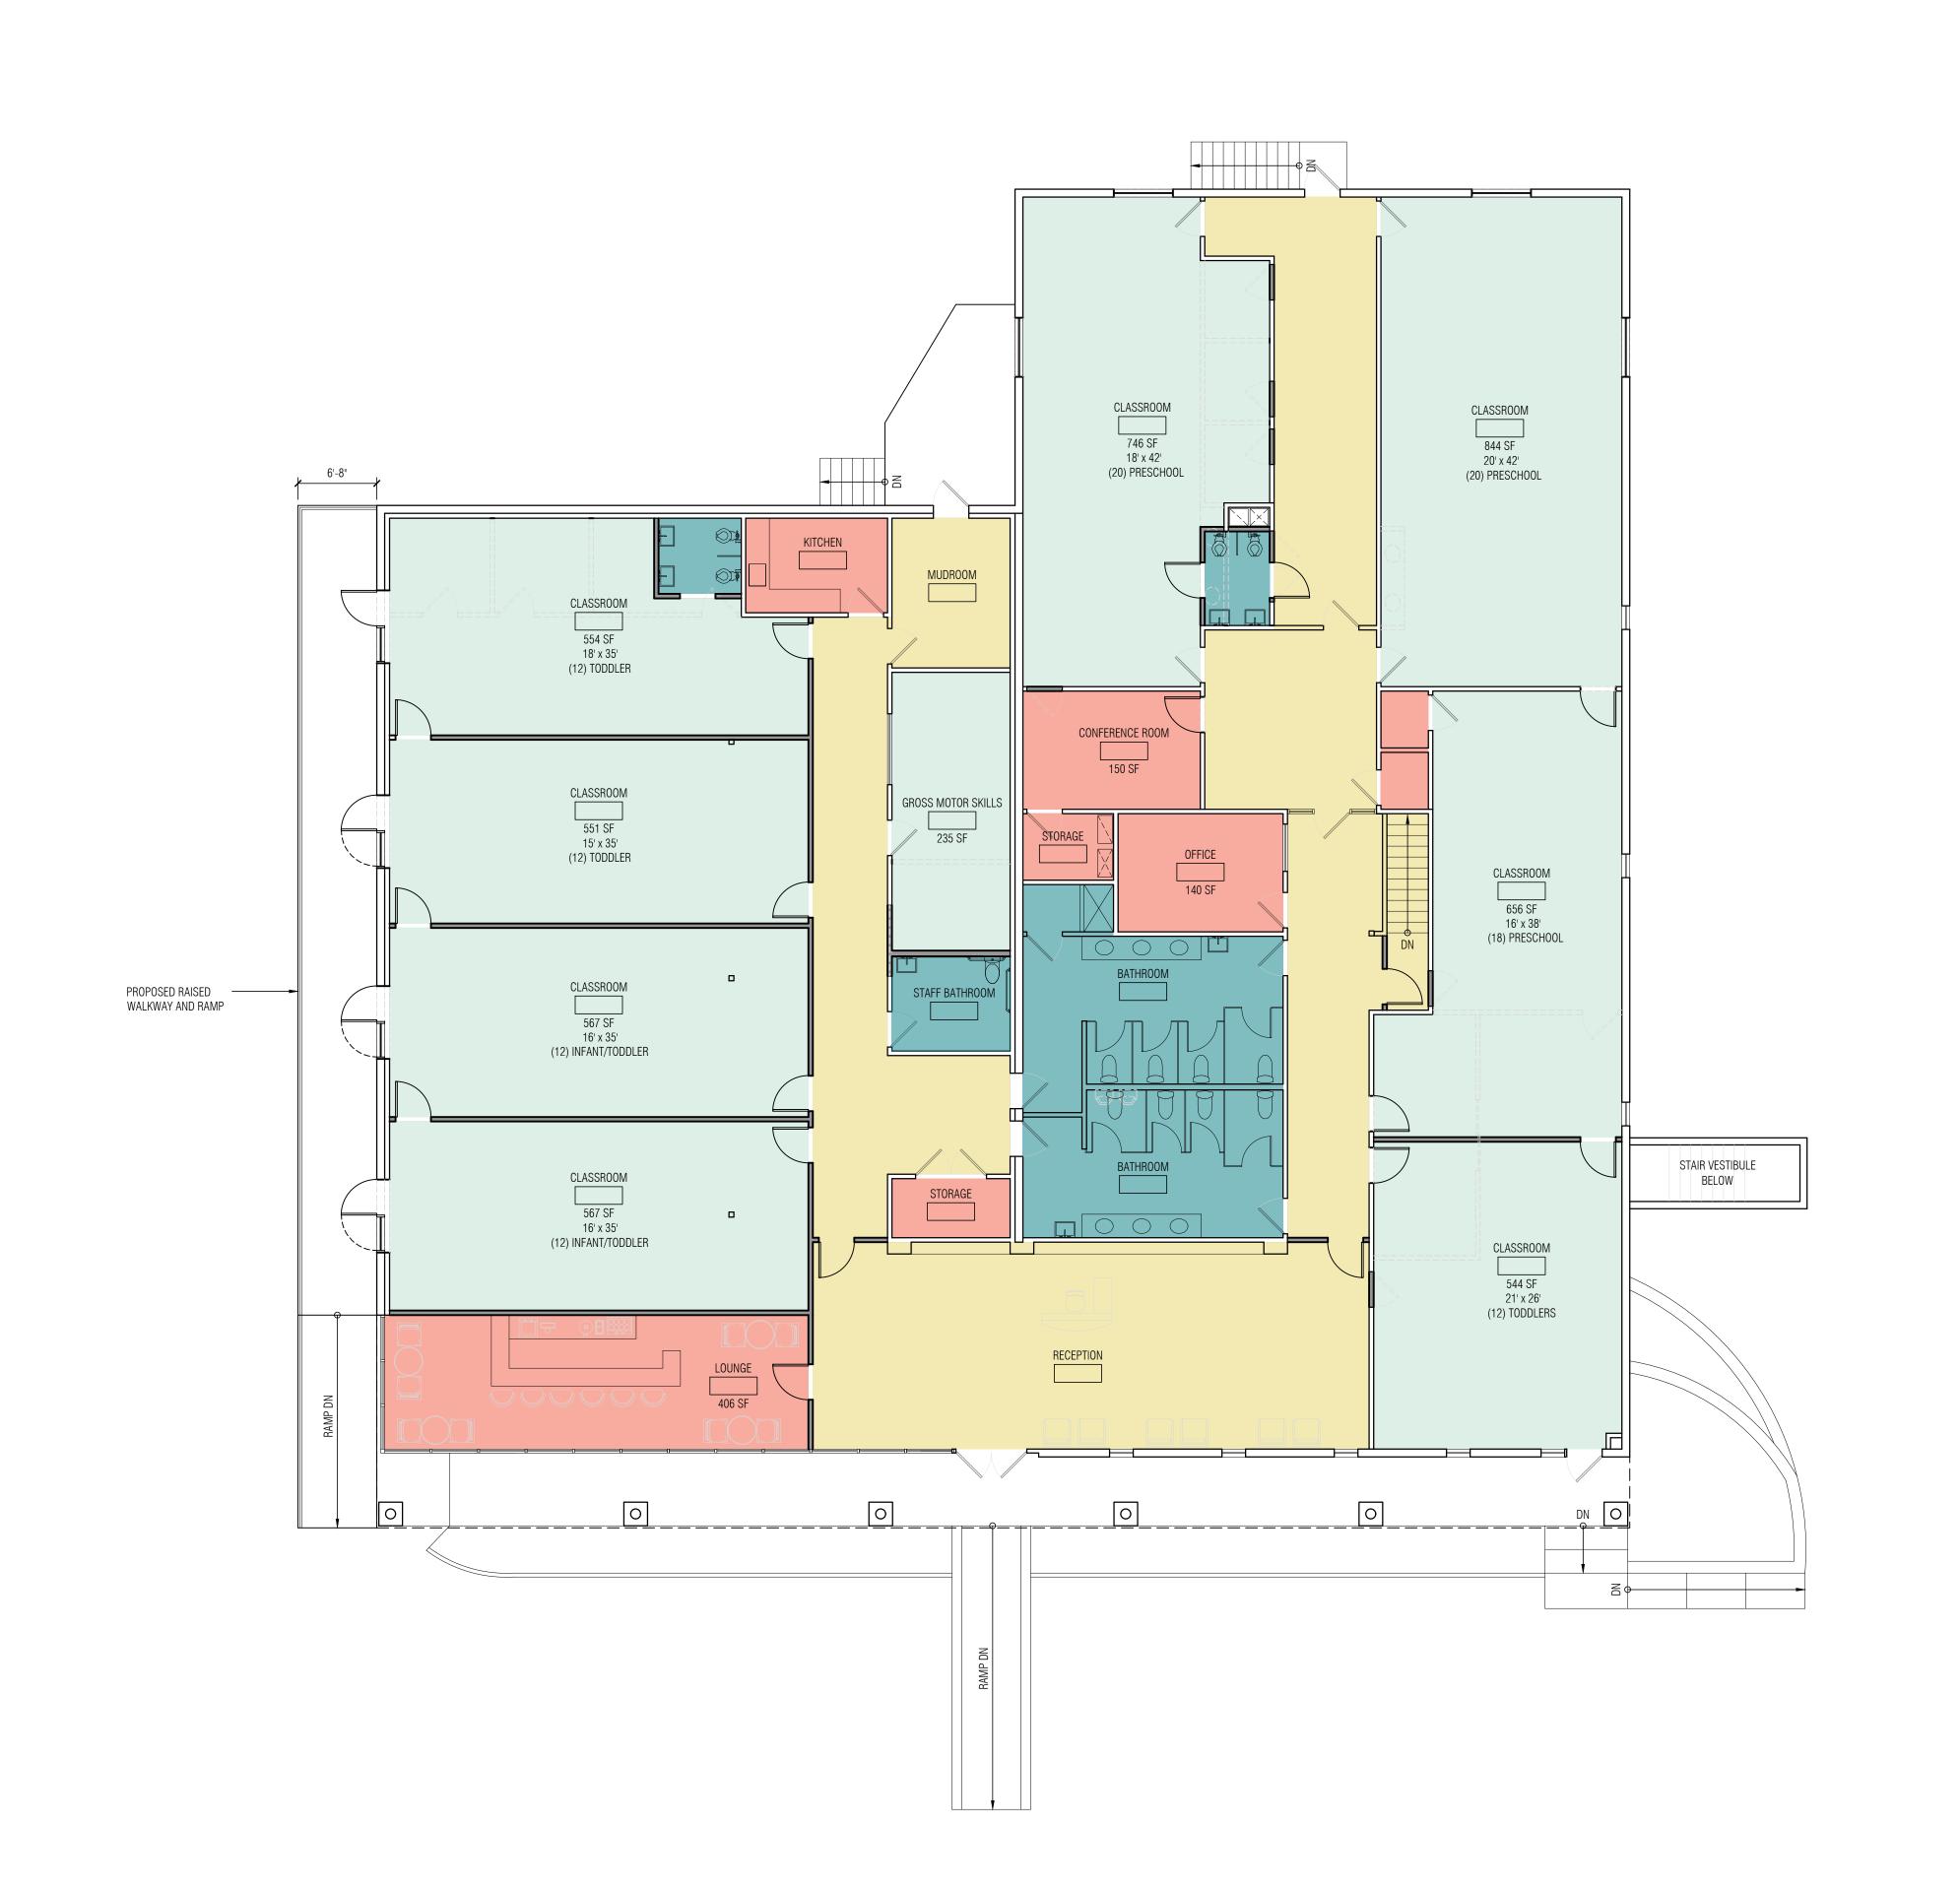

# **PROGRESS**

ADDRESS

379 ATWOOD AVENUE CRANSTON, RI 02920

SEAL

© ARKETEKCHER ARCHITECTURE DPC

PROJECT No. **22020** 

**MAIN LEVEL FLOOR PLAN** 

1/8" = 1'-0"

A-101.00