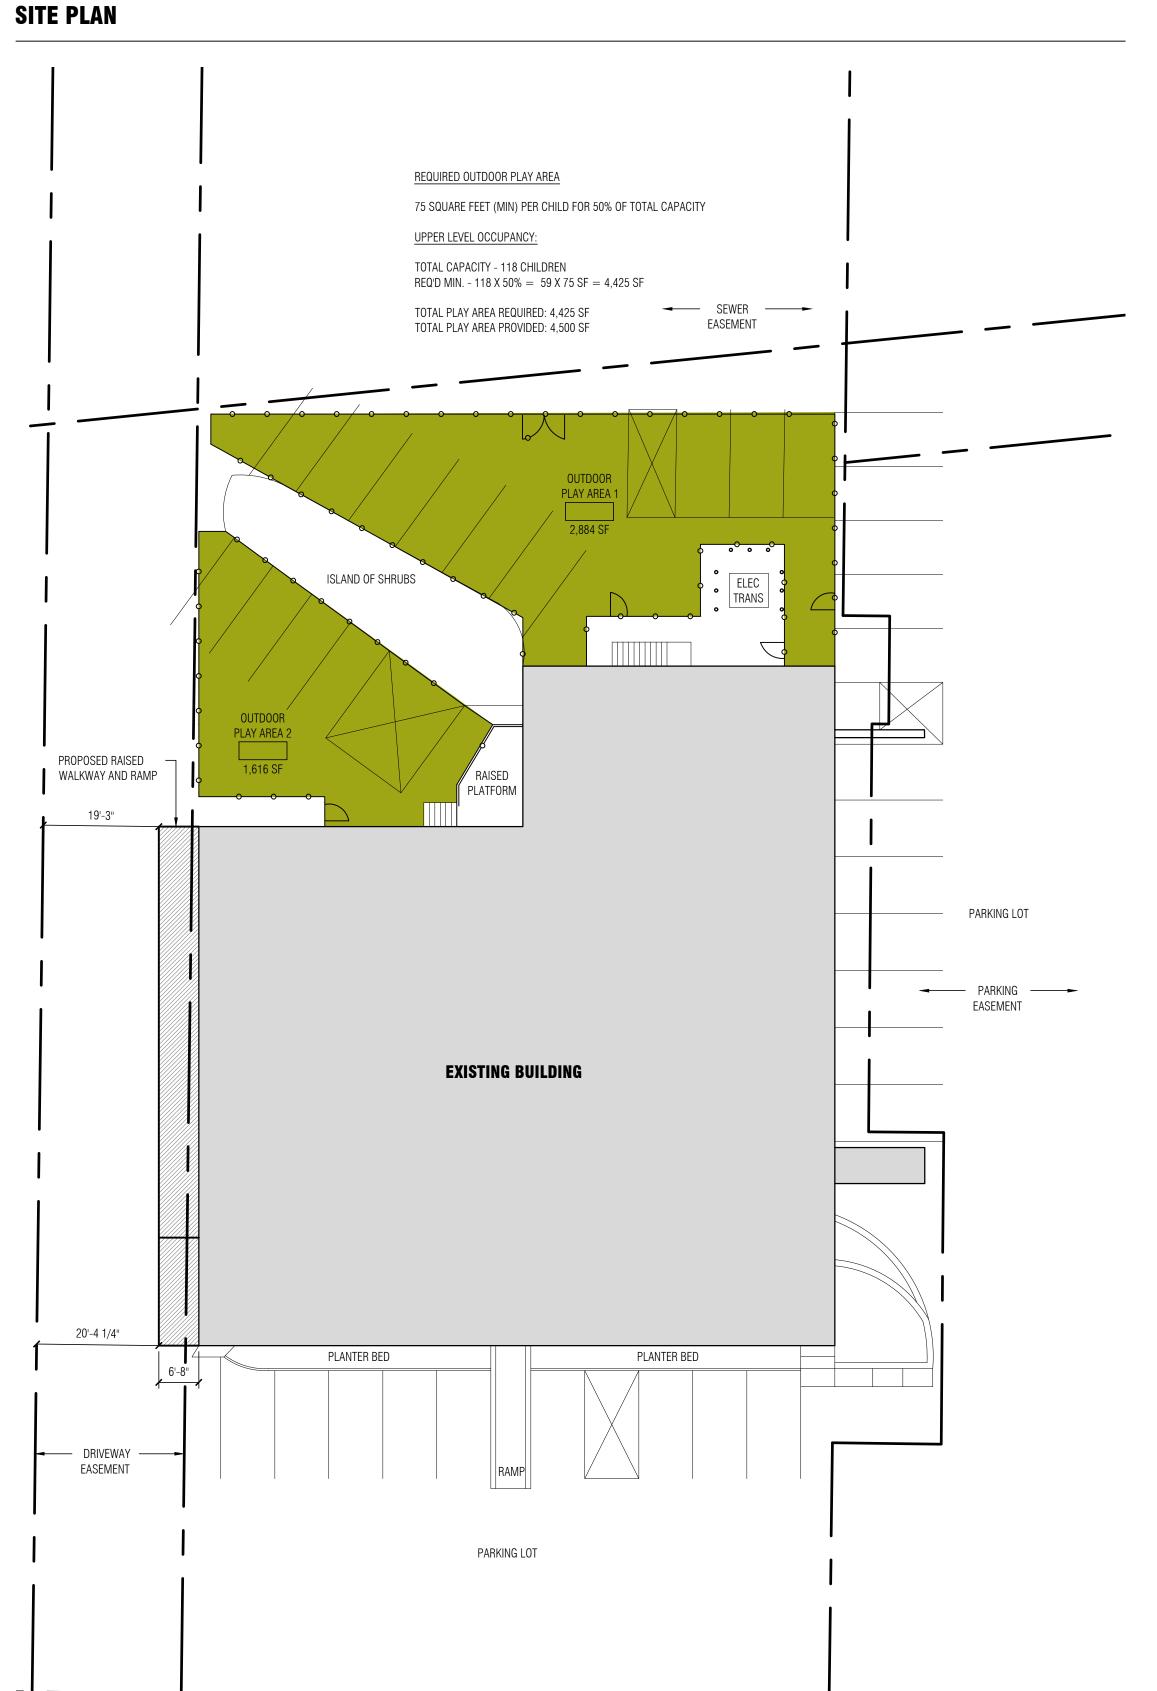

#### **LOCATION INFORMATION**

ADDRESS 379 ATWOOD AVENUE, CRANSTON, RI 02920

BLOCK LOT COMMERCIAL - ZONE M1

SITE AREA 35,806 SF / .822 ACRES