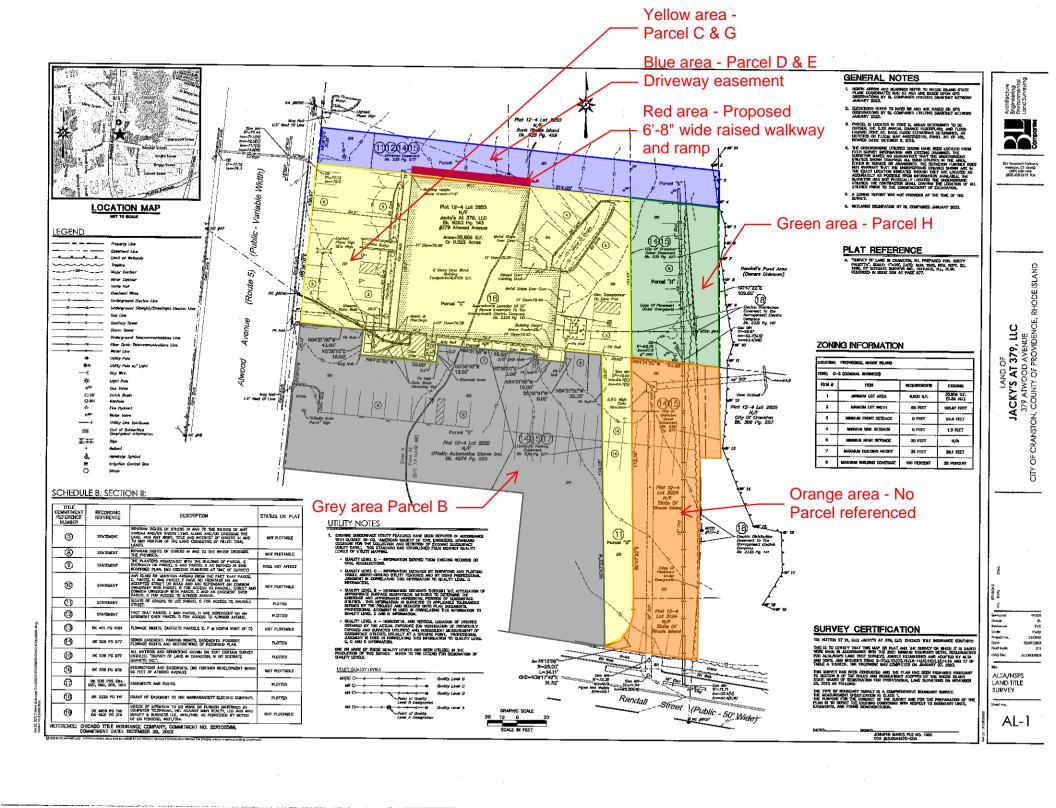

#### **LOCATION INFORMATION**

ADDRESS 379 ATWOOD AVENUE, CRANSTON, RI 02920

BLOCK LOT COMMERCIAL - ZONE M1

SITE AREA 35,806 SF / .822 ACRES